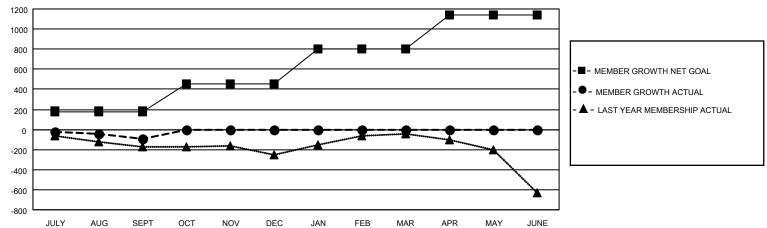

## GAT MONTHLY MEMBERSHIP PROGRESS REPORT

Multiple District A

Results as of: 9/30/2020 LOCATION: ONTARIO

|               | Club          | )S          |               | Members               |                        |                         |                                                    |  |
|---------------|---------------|-------------|---------------|-----------------------|------------------------|-------------------------|----------------------------------------------------|--|
|               | RESULTS FOR   | R 2020-2021 |               | RESULTS FOR 2020-2021 |                        |                         |                                                    |  |
| QUARTER       | NEW CLUB GOAL | NEW CLUBS   | DROPPED CLUBS | QUARTER MEM           | BER GROWTH NET<br>GOAL | MEMBER GROWTH<br>ACTUAL | DROPPED<br>MEMBERS ACTUAL<br>(including transfers) |  |
| JULY/AUG/SEPT | 1             | 2           | 5             | JULY/AUG/SEPT         | 180                    | 274                     | 316                                                |  |
| OCT/NOV/DEC   | 3             | 0           | 0             | OCT/NOV/DEC           | 270                    | 0                       | 0                                                  |  |
| JAN/FEB/MAR   | 9             | 0           | 0             | JAN/FEB/MAR           | 355                    | 0                       | 0                                                  |  |
| APR/MAY/JUNE  | 7             | 0           | 0             | APR/MAY/JUNE          | 335                    | 0                       | 0                                                  |  |