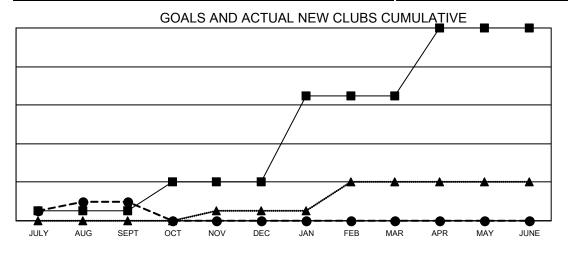

## GAT MONTHLY MEMBERSHIP PROGRESS REPORT

Multiple District A

Results as of: 9/30/2020 LOCATION: ONTARIO

|               | Club          | )S          |               | Members               |                        |                         |                                                    |  |
|---------------|---------------|-------------|---------------|-----------------------|------------------------|-------------------------|----------------------------------------------------|--|
|               | RESULTS FOR   | R 2020-2021 |               | RESULTS FOR 2020-2021 |                        |                         |                                                    |  |
| QUARTER       | NEW CLUB GOAL | NEW CLUBS   | DROPPED CLUBS | QUARTER MEM           | BER GROWTH NET<br>GOAL | MEMBER GROWTH<br>ACTUAL | DROPPED<br>MEMBERS ACTUAL<br>(including transfers) |  |
| JULY/AUG/SEPT | 1             | 2           | 5             | JULY/AUG/SEPT         | 180                    | 274                     | 316                                                |  |
| OCT/NOV/DEC   | 3             | 0           | 0             | OCT/NOV/DEC           | 270                    | 0                       | 0                                                  |  |
| JAN/FEB/MAR   | 9             | 0           | 0             | JAN/FEB/MAR           | 355                    | 0                       | 0                                                  |  |
| APR/MAY/JUNE  | 7             | 0           | 0             | APR/MAY/JUNE          | 335                    | 0                       | 0                                                  |  |

- CURRENT YEAR GOALS FOR NEW CLUBS

- CURRENT YEAR ACTUAL NEW CLUBS

- ▲ - LAST YEAR ACTUAL NEW CLUBS